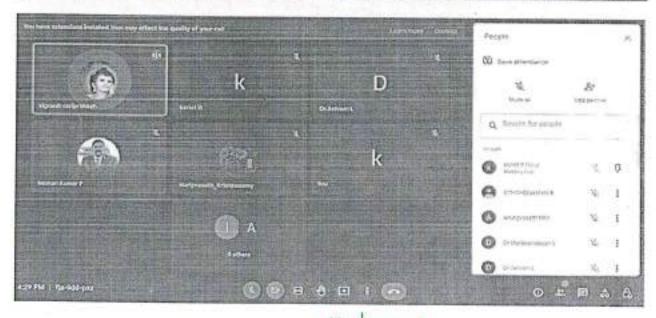

#### (iii) End Semester Online Feedback

This feedback is collected from the students through online at the end of every semester. All the students in each class are instructed to participate in the evaluation system.

PRINCIPAL

K. S. R. INSTITUTE FOR
ENGINEERING AND TECHNOLOGY,
K. S. R. KALVI NAGAR,
TIRUCHENGODE-637 215,
MAMAKKAL DI. TAMIL NADU.

## The feedback consists of the following 10 metrics:

- 1. Punctuality of faculty
- 2. Lesson planning
- 3. Clarity of explanation
- 4. Subject knowledge
- 5. Syllabus coverage
- 6. Answering to questions
- 7. Motivating students
- 8. Confidence in subjects
- 9. Availability for discussions
- 10. Friendliness with students

All the 10 metrics are evaluated for 10 points.

Rating of faculty in each subject is collected on different parameters and the average is ealculated. The consolidated feedback will be communicated to the respective faculty members through the HoDs concerned and Principal. The faculty who secures less than 7 points (70%) is counseled by the department HoD and Principal. They are advised to correct themselves in the parameters where they are weak.