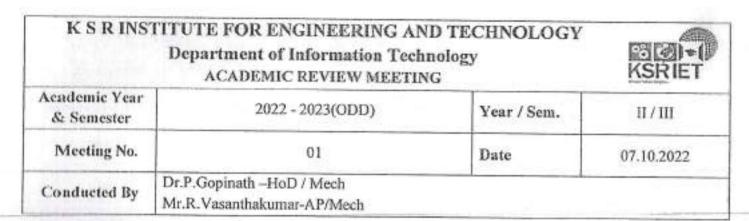

#### (ii) Academic Review Meeting

- It is held twice in a semester before Internal Assessment Tests.
- The committee consists of head and senior faculty of other departments.

| S.<br>No. | Department              | Review member                                   |  |
|-----------|-------------------------|-------------------------------------------------|--|
| 1.        | Engineering             | Science & Humanities HoD<br>and faculty members |  |
| 2.        | Science &<br>Humanities | Engineering HoDs and faculty members            |  |